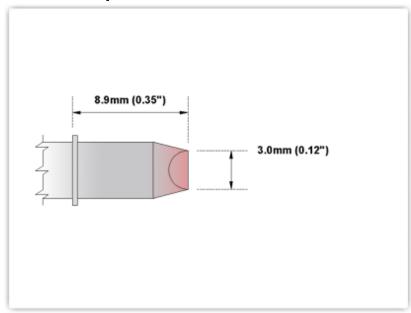

## ETM70CH180

Chisel 90° 3.0mm (0.12")

Tip Style: Chisel 90°

Tip Width: 3.00mm (0.12")
Tip Length: 8.90mm (0.35")

70 Type Cartridge<sup>1</sup>: 350°C - 398°C

RoHS Compliant<sup>2</sup> / Lead Free: YES

For Use With: EB-5000S-1, EB-5000S-2