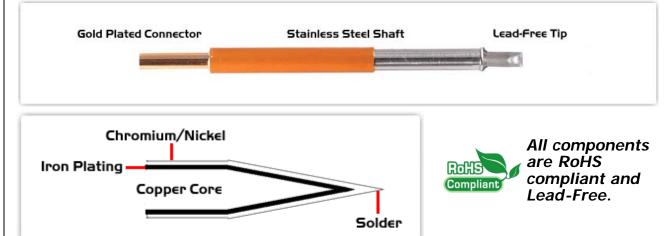

## **Material Composition**

<sup>1</sup> Easy Braid Co. tip cartridges will typically idle within a temperature range of +/-1.1°C. However, there is variation in idle temperature across tip geometries within an individual temperature series. Easy Braid Co. offers a wide variety of tip geometries from 0.25mm fine point tip to 5mm chisel. The length and geometry of a tip will have an influence on the tip idle temperature. To accurately measure idle temperature it will depend greatly on the measurement method, technique and equipment used. Two different methods or the use of alternative equipment will produce different test results.