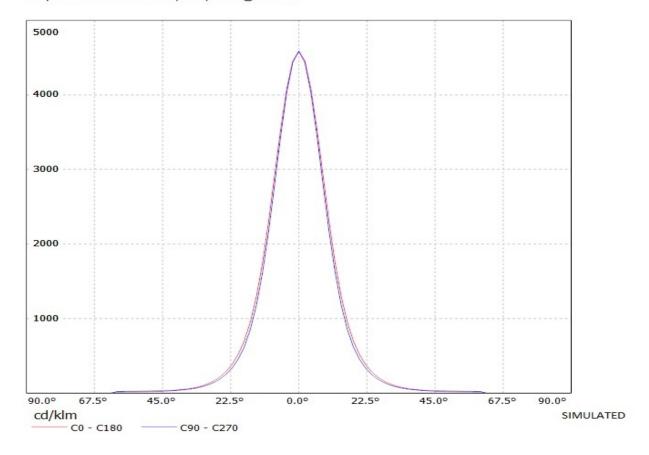

## Ledil Oy CA12122\_NIS83-2-D CA12122\_NIS83-2-D Nichia NS6x083 (white) 76lm @ 250mA / LDC (Linear)

Luminaire: Ledil Oy CA12122\_NIS83-2-D CA12122\_NIS83-2-D Nichia NS6x083 (white) 76lm @ 250mA Lamps: 1 x Nichia NS6x083 (white) 76lm @ 250mĀ

Luminaire: Ledil Oy CA12122\_NIS83-2-D CA12122\_NIS83-2-D Nichia NS6x083 (white) 76lm @ 250mA Lamps: 1 x Nichia NS6x083 (white) 76lm @ 250mA

| NOTE: The typical diverged tolerance. The typical tot is half of the peak value. | gence will be change<br>al divergence is the f | d by different color, oull angle measured w | chip size and chip position<br>here the luminous intensity | 1 |
|----------------------------------------------------------------------------------|------------------------------------------------|---------------------------------------------|------------------------------------------------------------|---|
|                                                                                  |                                                |                                             |                                                            |   |
|                                                                                  |                                                |                                             |                                                            |   |
|                                                                                  |                                                |                                             |                                                            |   |
|                                                                                  |                                                |                                             |                                                            |   |
|                                                                                  |                                                |                                             |                                                            |   |
|                                                                                  |                                                |                                             |                                                            |   |
|                                                                                  |                                                |                                             |                                                            |   |