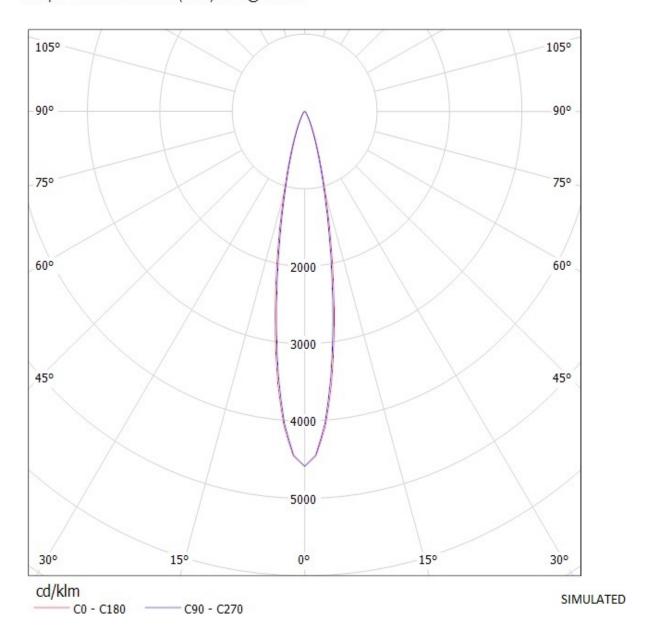

## Ledil Oy CA12122\_NIS83-2-D CA12122\_NIS83-2-D Nichia NS6x083 (white) 76lm @ 250mA / LDC (Linear)

Luminaire: Ledil Oy CA12122\_NIS83-2-D CA12122\_NIS83-2-D Nichia NS6x083 (white) 76lm @ 250mA Lamps: 1 x Nichia NS6x083 (white) 76lm @ 250mĀ

Luminaire: Ledil Oy CA12122\_NIS83-2-D CA12122\_NIS83-2-D Nichia NS6x083 (white) 76lm @ 250mA Lamps: 1 x Nichia NS6x083 (white) 76lm @ 250mA

| NOTE: The typical diverged tolerance. The typical tot is half of the peak value. | gence will be change<br>al divergence is the f | d by different color, oull angle measured w | chip size and chip position<br>here the luminous intensity | 1 |
|----------------------------------------------------------------------------------|------------------------------------------------|---------------------------------------------|------------------------------------------------------------|---|
|                                                                                  |                                                |                                             |                                                            |   |
|                                                                                  |                                                |                                             |                                                            |   |
|                                                                                  |                                                |                                             |                                                            |   |
|                                                                                  |                                                |                                             |                                                            |   |
|                                                                                  |                                                |                                             |                                                            |   |
|                                                                                  |                                                |                                             |                                                            |   |
|                                                                                  |                                                |                                             |                                                            |   |