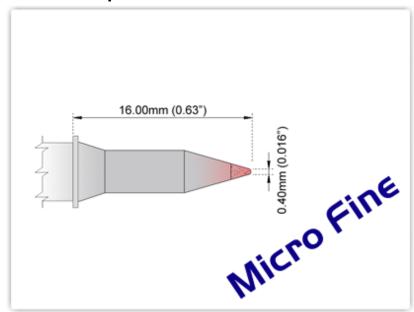

## EBM8C004

Conical 0.40mm (0.016"), Micro Fine

Tip Style: Conical

Tip Width: 0.40mm (0.016")
Tip Length: 13.00mm (0.51")

800 Type Cartridge<sup>1</sup>: 420°C - 475°C

RoHS Compliant<sup>2</sup> / Lead Free: YES