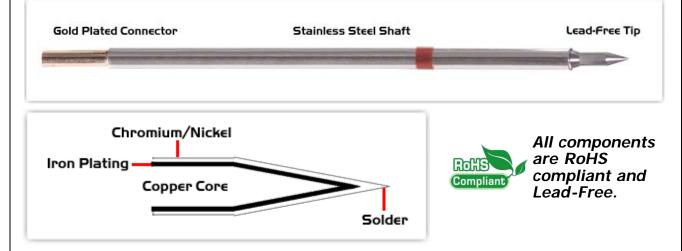

## **Material Composition**

Easy Braid Co. tip cartridges will typically idle within a temperature range of +/-1.1°C. However, there is variation in idle temperature across tip geometries within an individual temperature series. Easy Braid Co. offers a wide variety of tip geometries from 0.25mm fine point tip to 5mm chisel. The length and geometry of a tip will have an influence on the tip idle temperature. To accurately measure idle temperature it will depend greatly on the measurement method, technique and equipment used. Two different methods or the use of alternative equipment will produce different test results.