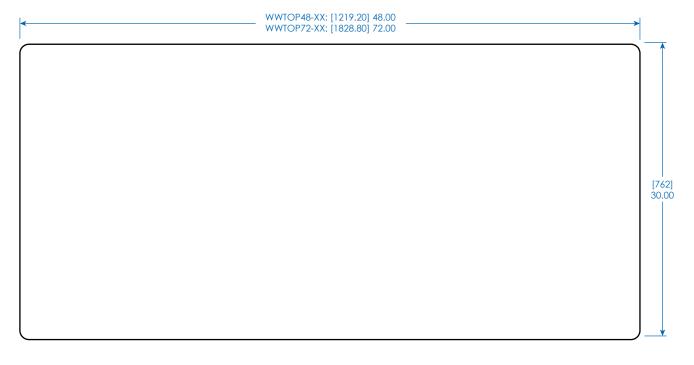

## **Specifications**

Unit Dimensions (H x W x D) WWTOP48-XX: 0.75 x 48 x 30 in. / 19.1 x 1219.2 x 762 mm WWTOP72-XX: 0.75 x 72 x 30 in. / 19.1 x 1828.8 x 762 mm

Unit Weight WWTOP48-XX: 25 lb. / 11.34 kg WWTOP72-XX: 35 lb. / 15.88 kg