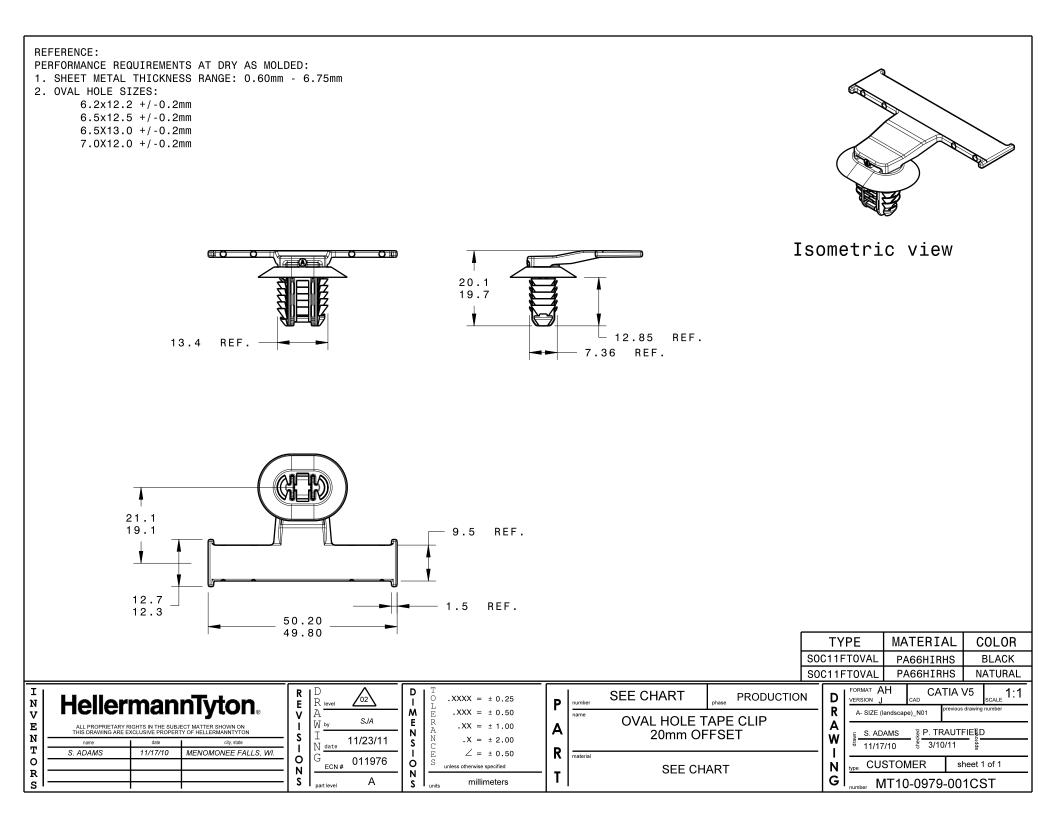

| Uncontrolled Document     Pre-UNS   (New) UNS   Customer     Number System   Universal   Part Number     Product Number   Product Number   Product Number     SOC11FTOVAL   151-00932   -     Reference Drawing Number:   MT10-0979-001DTL   Desce Drawing Number |                             | <u>Cr</u>   | <u>Product Number</u><br>oss <u>Reference</u> <u>Record</u> |                     |                            |
|-------------------------------------------------------------------------------------------------------------------------------------------------------------------------------------------------------------------------------------------------------------------|-----------------------------|-------------|-------------------------------------------------------------|------------