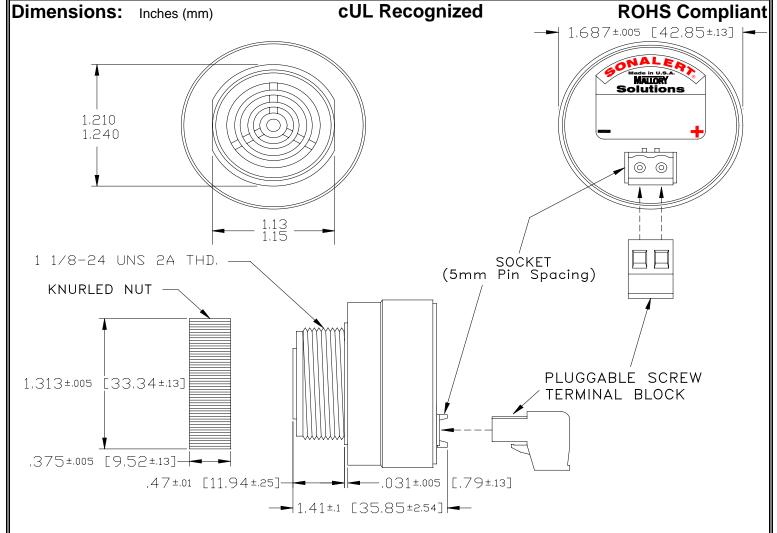

## Specifications:

| Sound Level Category  | Soft                                                                                       |
|-----------------------|--------------------------------------------------------------------------------------------|
| Mode of Operation     | Siren Sweep 2.6 - 3.2 kHz @ 2 Sweeps per Sec.                                              |
| Voltage Rating        | 16 to 28 VDC                                                                               |
| Frequency             | 2900 ± 500 Hz                                                                              |
| Loudness @ 2 FT       | 65 to 75 dB(A) Typ.                                                                        |
| Current Draw          | 40mA MAX                                                                                   |
| Housing Material      | 6/6 Nylon, Color: Black                                                                    |
| Storage Temperature   | -40° to +85° C                                                                             |
| Operating Temperature | -40° to +85° C                                                                             |
| Panel Mounting        | Recommended hole size is 1.25"(31.75mm). Thread front will fit standard 30mm(1.181") hole. |
| Knurled Nut           | Used to attach part to panel. The max recommended torque is 10 in-lbs.                     |
| Weight (Typical)      | 1.6 oz (45g)                                                                               |
| NEMA 3R,4X, & 12      | Approved with use of ACC03.                                                                |
| cUL Recognition       | cUL Recognized                                                                             |
| Options               | Please contact factory.                                                                    |
|                       |                                                                                            |