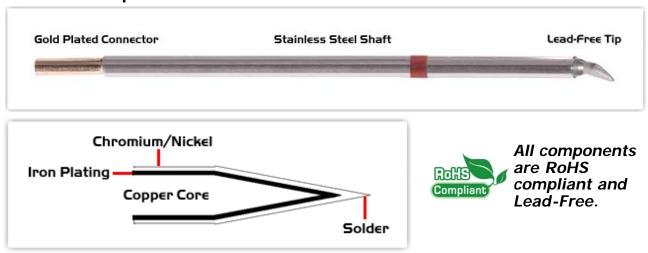

## **Material Composition**

Easy Braid Co. tip cartridges will typically idle within a temperature range of +/-1.1°C. However, there is variation in idle temperature across tip geometries within an individual temperature series. Easy Braid Co. offers a wide variety of tip geometries from 0.25mm fine point tip to 5mm chisel. The length and geometry of a tip will have an influence on the tip idle temperature. To accurately measure idle temperature it will depend greatly on the measurement method, technique and equipment used. Two different methods or the use of alternative equipment will produce different test results.