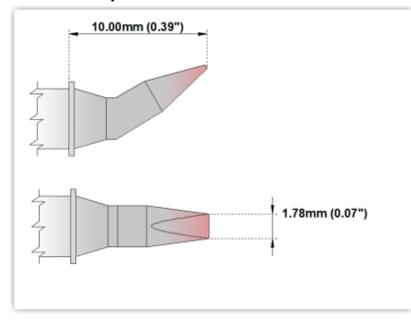

## **EBM8CB225**

Chisel Bent 30° 1.78mm (0.07")

Tip Style: Chisel Bent 30°
Tip Width: 1.78mm (0.07")
Tip Length: 10.00mm (0.39")

800 Type Cartridge<sup>1</sup>: 420°C - 475°C

RoHS Compliant<sup>2</sup> / Lead Free: YES