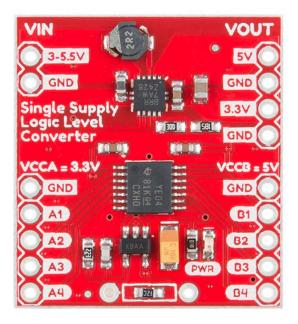

## SparkFun Logic Level Converter - Single Supply

PRT-14765

The SparkFun Single Supply Logic Level Converter is logic level and power supply translator in one small package. This little board breaks out the Texas Instruments TXB0104 4-bit bi-directional voltage-level translator with automatic direction sensing. With this logic level converter you will be able to use your 5V logic microcontroller with 3.3V sensors without the second power supply!

This logic level converter provides 5V to the high side of the TXB0104 and the low side is programmable to 3.3V, 2.5V and 1.8V. Please keep in mind that the default low side voltage is 3.3V.