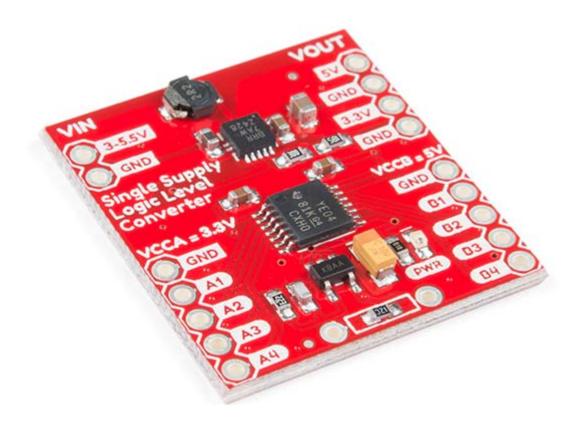

## SparkFun Logic Level Converter - Single Supply

PRT-14765

The SparkFun Single Supply Logic Level Converter is logic level and power supply translator in one small package. This little board breaks out the Texas Instruments TXB0104 4-bit bi-directional voltage-level translator with automatic direction sensing. With this logic level converter you will be able to use your 5V logic microcontroller with 3.3V sensors without the second power supply!

This logic level converter provides 5V to the high side of the TXB0104 and the low side is programmable to 3.3V, 2.5V and 1.8V. Please keep in mind that the default low side voltage is 3.3V.