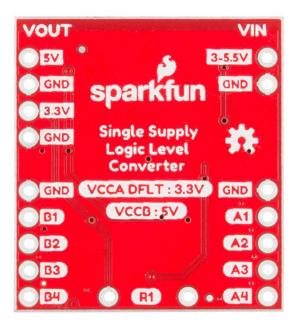

## SparkFun Logic Level Converter - Single Supply

PRT-14765

The SparkFun Single Supply Logic Level Converter is logic level and power supply translator in one small package. This little board breaks out the Texas Instruments TXB0104 4-bit bi-directional voltage-level translator with automatic direction sensing. With this logic level converter you will be able to use your 5V logic microcontroller with 3.3V sensors without the second power supply!

This logic level converter provides 5V to the high side of the TXB0104 and the low side is programmable to 3.3V, 2.5V and 1.8V. Please keep in mind that the default low side voltage is 3.3V.